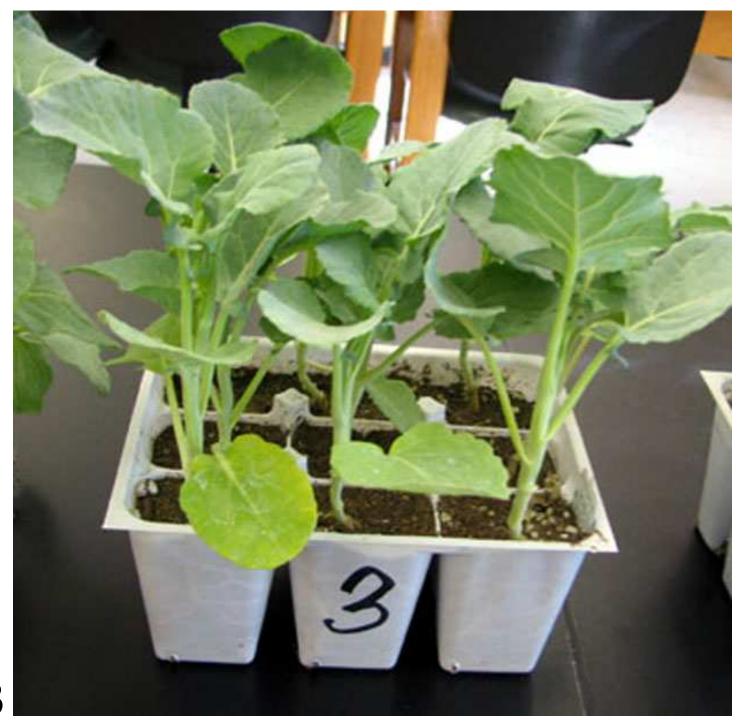

## **Judging Broccoli Plants**

Barb is getting ready to plant broccoli in her garden. She is looking at plants at the local nursery. Help her to select the best set of plants for her garden.

## Think about:

Leaves are green in color Foliage is thick Plants have a sturdy stem Plants are short and stocky

Rank the plants from best to worst. Circle the number order on your judging card.

$$3-1-4-2$$
  
 $3-2-4$ 