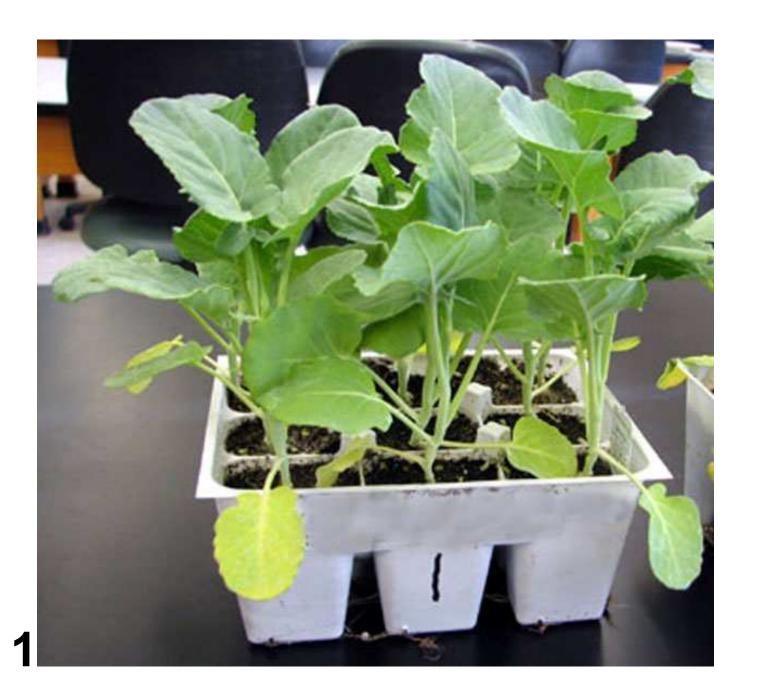

## **Judging Broccoli Plants**

Barb is getting ready to plant broccoli in her garden. She is looking at plants at the local nursery. Help her to select the best set of plants for her garden.

## Think about:

Leaves are green in color Foliage is thick Plants have a sturdy stem Plants are short and stocky

Rank the plants from best to worst. Circle the number order on your judging card.

$$3-1-4-2$$
  
 $3-2-4$ 