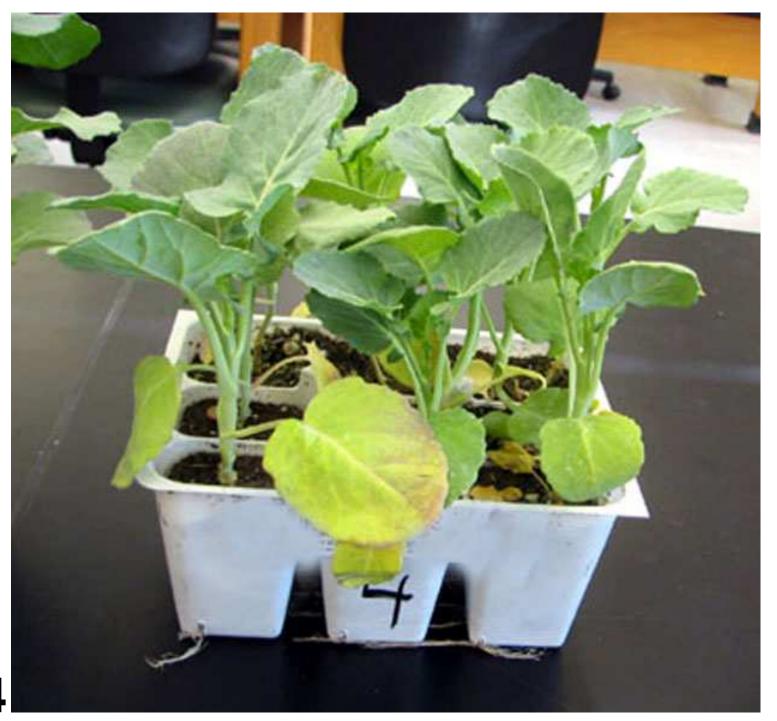

## **Judging Broccoli Plants**

Barb is getting ready to plant broccoli in her garden. She is looking at plants at the local nursery. Help her to select the best set of plants for her garden.

## Think about:

Leaves are green in color Foliage is thick Plants have a sturdy stem Plants are short and stocky

Rank the plants from best to worst. Circle the number order on your judging card.

$$3-1-4-2$$
  
 $3-2-4$ 