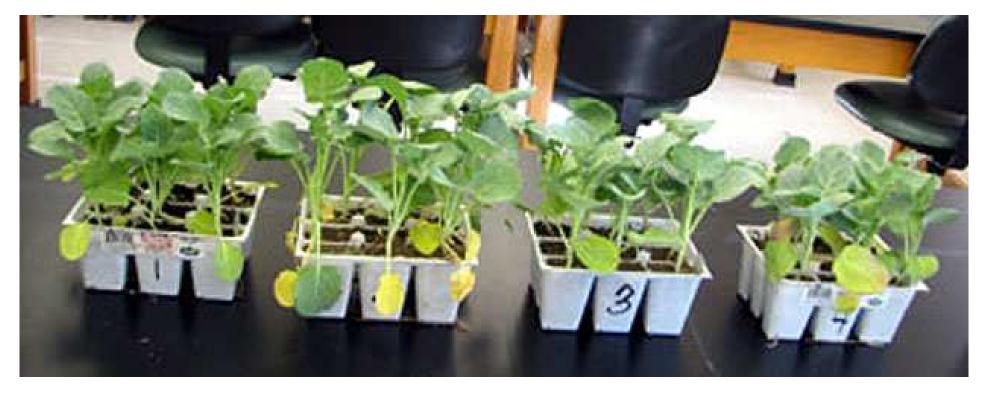

## **Judging Broccoli Plants**

Barb is getting ready to plant broccoli in her garden. She is looking at plants at the local nursery. Help her to select the best set of plants for her garden.

## Think about:

Leaves are green in color Foliage is thick Plants have a sturdy stem Plants are short and stocky

Rank the plants from best to worst. Circle the number order on your judging card.

$$3-1-4-2$$
  
 $3-2-4$ 