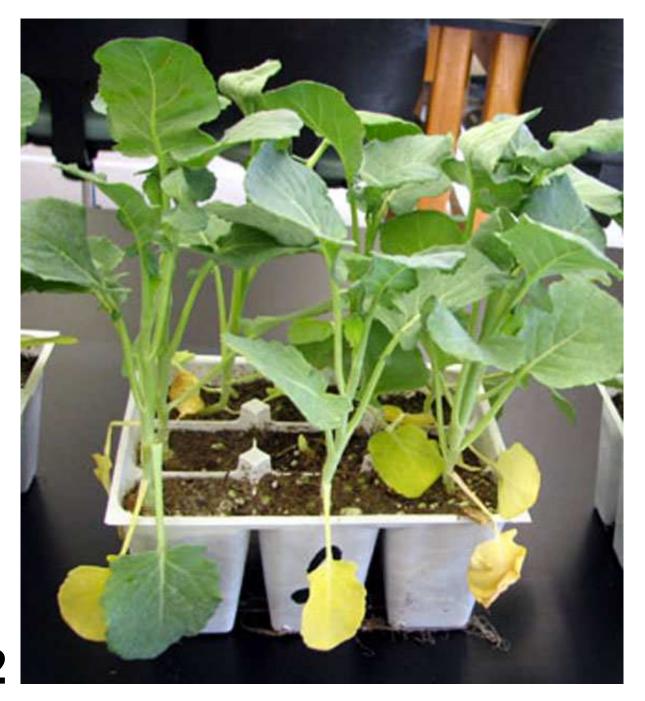

## **Judging Broccoli Plants**

Barb is getting ready to plant broccoli in her garden. She is looking at plants at the local nursery. Help her to select the best set of plants for her garden.

## Think about:

Leaves are green in color Foliage is thick Plants have a sturdy stem Plants are short and stocky

Rank the plants from best to worst. Circle the number order on your judging card.

$$3-1-4-2$$
  
 $3-2-4$ 